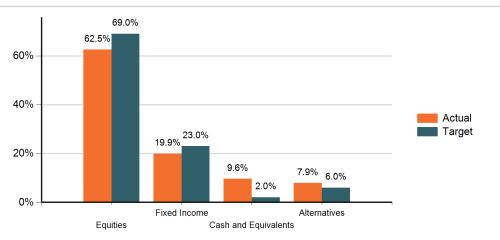

## LAPEER COUNTY COMMUNITY FOUNDATION CHOICEONE WEALTH MANAGEMENT ACCOUNT 0885

Gross of Fees | US Dollar 12/31/2022

## **Asset Allocation**



## Performance

|                      | Month<br>to Date | Quarter<br>to Date | Year to<br>Date | Last 3<br>Years | Last 5<br>Years | Last 10<br>Years | Inception*<br>to Date |
|----------------------|------------------|--------------------|-----------------|-----------------|-----------------|------------------|-----------------------|
| Cash and Equivalents | 0.18             | 0.75               | 1.41            | 0.68            | 1.23            | 0.98             | 0.85                  |
| Fixed Income         | -0.01            | 1.42               | -8.76           | -1.40           | 0.53            | 1.13             | 1.84                  |
| Equities             | -4.40            | 10.50              | -14.63          | 4.60            | 5.30            | 8.73